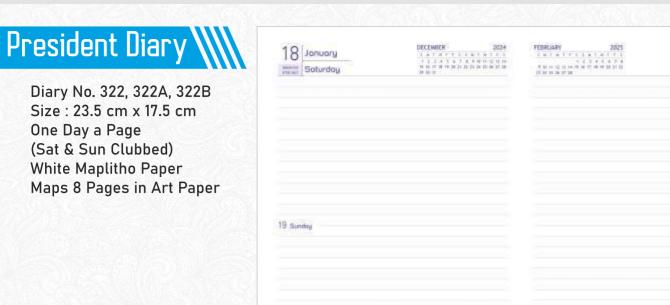

Diary No. 322A Paper Coated PVC Hard Board Cover

Diary No. 322B Paper Coated PVC Hard Board Cover

Diary No. 322C, 322D, 322E Size : 23.5 cm x 17.5 cm One Day a Page (Sat & Sun Clubbed) Natural Shade Paper Maps 8 Pages in Art Paper

| January 20  | FEBRUARY 2025                                                             | DECEMBER 2024                                                                                | January  | 18                   |
|-------------|---------------------------------------------------------------------------|----------------------------------------------------------------------------------------------|----------|----------------------|
| Monday (10) | 1 1 1 2 1 1 5 4 7 4 5 4 7 4<br>1 1 2 1 1 5 5 7 7 4 6 7 1 1<br>1 1 5 5 7 8 | (1, 8) (1, 6) (4) (4) (4) (1, 10) (4) (4) (4) (4)<br>(4) (4) (4) (4) (4) (4) (4) (4) (4) (4) | Saturday | Alast (1)<br>310-547 |
|             |                                                                           |                                                                                              |          |                      |
|             |                                                                           |                                                                                              |          |                      |
|             |                                                                           |                                                                                              |          |                      |
|             |                                                                           |                                                                                              |          |                      |
|             |                                                                           |                                                                                              |          |                      |
|             |                                                                           |                                                                                              |          |                      |
|             |                                                                           |                                                                                              |          |                      |
|             |                                                                           |                                                                                              |          |                      |
|             |                                                                           |                                                                                              |          |                      |
|             |                                                                           |                                                                                              |          |                      |
|             |                                                                           |                                                                                              |          |                      |
|             |                                                                           |                                                                                              |          |                      |
|             |                                                                           |                                                                                              | day      | 19 Sun               |
|             |                                                                           |                                                                                              | 989s     |                      |
|             |                                                                           |                                                                                              |          |                      |
|             |                                                                           |                                                                                              |          |                      |
|             |                                                                           |                                                                                              |          |                      |
|             |                                                                           |                                                                                              |          |                      |
|             |                                                                           |                                                                                              |          |                      |
|             |                                                                           |                                                                                              |          |                      |
|             |                                                                           |                                                                                              |          |                      |
|             |                                                                           |                                                                                              |          |                      |
|             |                                                                           |                                                                                              |          |                      |
|             | The best things in 1th                                                    | active for second blackagers.                                                                |          |                      |