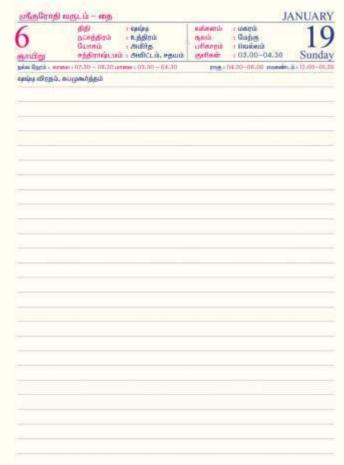

#### Diary No. 319, 320 Size : 20.2 cm x 14.2 cm One Day a Page (Sunday Separate) with mythological / Natural Shade Paper

| JANUARY              |                      |                                                         |                                         | ஸ்ரீகுரோதி வரு                                   | and and     |
|----------------------|----------------------|---------------------------------------------------------|-----------------------------------------|--------------------------------------------------|-------------|
| 18<br>Saturday       | siladdigeù<br>Dùrevù | : பஞ்சமி<br>: பூரம்<br>: சித்த, மரண<br>: திருவோ, அனிட்ட | வக்காம்<br>குலம்<br>பரிகாரம்<br>குளிகள் | : வகரம்<br>: கிழக்கு<br>: தமிர்<br>: 06.00–07.30 | 5           |
| palas Oprob - income | n 1 07.70 - 01.70 an | ne (14.39 - 05.30                                       | max                                     | 09,00-10.00 maneliti.0 i                         | 01.20-03.00 |
| utgana diria         | Anneer               |                                                         |                                         |                                                  |             |
|                      |                      |                                                         |                                         |                                                  |             |
| -                    |                      |                                                         |                                         |                                                  |             |
|                      |                      |                                                         |                                         |                                                  |             |
|                      |                      |                                                         |                                         |                                                  |             |
|                      |                      |                                                         |                                         |                                                  |             |
|                      |                      |                                                         |                                         |                                                  |             |
|                      |                      |                                                         |                                         |                                                  |             |
|                      |                      |                                                         |                                         |                                                  |             |
|                      |                      |                                                         |                                         |                                                  |             |
|                      |                      |                                                         |                                         |                                                  |             |
|                      |                      |                                                         |                                         |                                                  |             |
|                      |                      |                                                         |                                         |                                                  |             |
|                      |                      |                                                         |                                         |                                                  |             |
|                      |                      |                                                         |                                         |                                                  |             |
|                      |                      |                                                         |                                         |                                                  |             |
|                      |                      |                                                         |                                         |                                                  |             |
|                      |                      |                                                         |                                         |                                                  |             |
|                      |                      |                                                         |                                         |                                                  |             |
|                      |                      |                                                         |                                         |                                                  |             |
|                      |                      |                                                         |                                         |                                                  |             |
|                      |                      |                                                         |                                         |                                                  |             |
|                      |                      |                                                         |                                         |                                                  |             |
|                      |                      |                                                         |                                         |                                                  |             |
|                      |                      |                                                         |                                         |                                                  |             |
|                      |                      |                                                         |                                         |                                                  |             |
|                      |                      |                                                         |                                         |                                                  |             |
|                      |                      |                                                         |                                         |                                                  |             |
|                      |                      |                                                         |                                         |                                                  |             |
|                      |                      |                                                         |                                         |                                                  |             |
|                      |                      |                                                         |                                         |                                                  |             |
|                      |                      |                                                         |                                         |                                                  |             |
|                      |                      |                                                         |                                         |                                                  |             |
|                      |                      |                                                         |                                         |                                                  |             |
|                      |                      |                                                         |                                         |                                                  |             |
| -                    |                      |                                                         |                                         |                                                  |             |
|                      |                      |                                                         |                                         |                                                  |             |